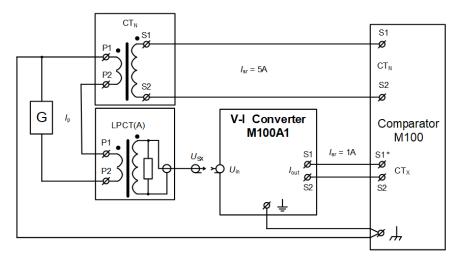

he Comparator M100 and other traditional comparison devices during the calibration and verification of low power current transformers (LPCT) with an analog output in the form of an alternating voltage.

M100A1 converts secondary voltage of LPCT into current

### **FEATURES AND BENEFITS**

- Continuous range of rated secondary voltages of verified LPCT
- Calibration of LPCT of class 0.1 and less accurate
- Ability to use with any comparison device
- Simple use by intuitive user interface
- Storage of individual voltage settings, which can be corrected as required
- Possibility of using with automated CT calibration system

### **APPLICATIONS**

M100A1 is used by:

- Manufacturers of LPCT
- Metrology Institutes
- Calibration Laboratories
- On-site testing of LPCT



## **TEST ARRANGEMENT**



Fig.1 LPCT testing

## **TECHNICAL SPECIFICATIONS**

| Rated output current                                          | 1 A                                                                                                                                  |             |                  |  |  |
|---------------------------------------------------------------|--------------------------------------------------------------------------------------------------------------------------------------|-------------|------------------|--|--|
| Output current range                                          | 0.01 2 A (1200%)                                                                                                                     |             |                  |  |  |
| LPCT rated secondary vo